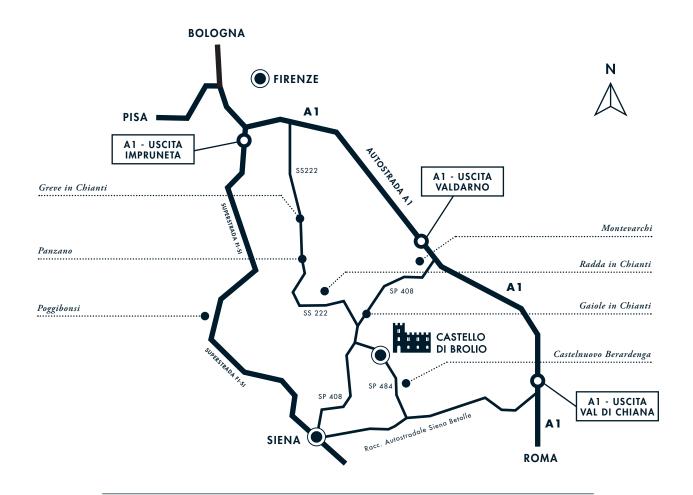

## Directions for Barone Ricasoli winery and Castello di Brolio

20 Km 40 minutes

Look for sign to STAZIONE (train station) and keep it on your left follow the signs to ROMA - A1 (green sign).

At the third traffic circle follow for GAIOLE IN CHIANTI/MONTEVARCHI - SP408

Follow the road until you reach PIANELLA (10 km), after 1 km turn on your right in direction of San Regolo, pass through and at the end of the road turn left, there will be a parking lot on your right and the winery on your left.

500

30 Km 45 minutes

Take the ring road of SIENA and follow the signs to ROMA/AREZZO/PERUGIA - E78

Exit CASTELNUOVO BERARDENGA

Turn left towards CASTELNUOVO - SP7 - pass through and continue towards BROLIO - SP484. The Barone Ricasoli winery faces the road – at the km 17+ 3.

75 Km 1

1 h e 30 minutes

Take the Autostrada A1 in the direction of ROMA - Exit VALDARNO

Follow the signs to MONTEVARCHI / GAIOLE IN CHIANTI - SP408. Pass through Gaiole, after about 5 Km. turn left towards CASTELLO DI BROLIO - SP484. The Barone Ricasoli winery faces the road – at the km 17+ 3.

280 Km

VALDICHIANA.

3 h

Take the Autostrada A1 to FIRENZE - Exit

Follow signs to SIENA - E78 - exit CASTELNUOVO BERARDENGA.

Turn left towards Castelnuovo - sp7 - pass through and continue towards Brolio - sp484. The Barone Ricasoli winery faces the road - at the km 17+ 3.